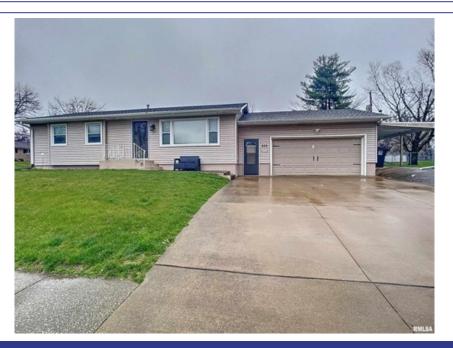

## \$ 179,900

Welcome to your new home in the desirable Westwood area of Moline! This charming corner ranch features 3 bedrooms, 2 baths, and a finished basement. The main floor showcases a spacious living room, an eat-in kitchen with stainless steel appliances, and three bedrooms, all equipped with luxury vinyl tile flooring. Outside, the covered porch and patio area overlooks the fenced-in yard. The full basement offers additional living space with a sizable rec room and laundry room. Updates include a new roof in 2015, HVAC in 2017, and a water heater in 2022. With an oversized driveway, attached 2-car garage, and one-car carport, parking is never an issue. Don't miss out on this fantastic opportunity schedule a showing today and make this your new home sweet home!