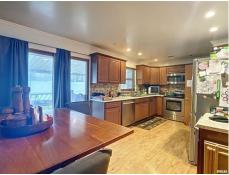

## \$ 179,900

Welcome to your new home in the desirable Westwood area of Moline! This charming corner ranch features 3 bedrooms, 2 baths, and a finished basement. The main floor showcases a spacious living room, an eat-in kitchen with stainless steel appliances, and three bedrooms, all equipped with luxury vinyl tile flooring. Outside, the covered porch and patio area overlooks the fenced-in yard. The full basement offers additional living space with a sizable rec room and laundry room. Updates include a new roof in 2015, HVAC in 2017, and a water heater in 2022. With an oversized driveway, attached 2-car garage, and one-car carport, parking is never an issue. Don't miss out on this fantastic opportunity schedule a showing today and make this your new home sweet home!