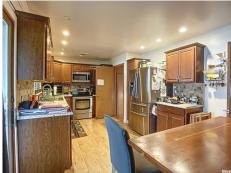

## \$ 179,900

Welcome to your new home in the desirable Westwood area of Moline! This charming corner ranch features 3 bedrooms, 2 baths, and a finished basement. The main floor showcases a spacious living room, an eat-in kitchen with stainless steel appliances, and three bedrooms, all equipped with luxury vinyl tile flooring. Outside, the covered porch and patio area overlooks the fenced-in yard. The full basement offers additional living space with a sizable rec room and laundry room. Updates include a new roof in 2015, HVAC in 2017, and a water heater in 2022. With an oversized driveway, attached 2-car garage, and one-car carport, parking is never an issue. Don't miss out on this fantastic opportunity schedule a showing today and make this your new home sweet home!